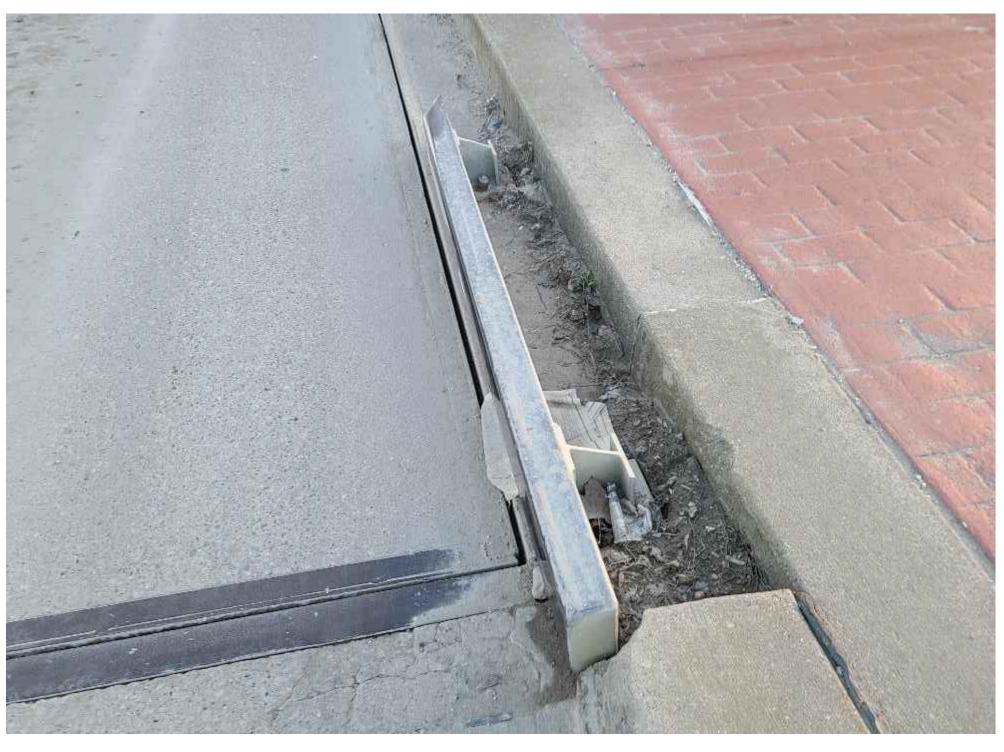

DETAIL - EXISTING RAILING TO BE REMOVED NOT TO SCALE'

NOTES:

- 1. EXISTING RAILING IS DISCONTINUOUS. NEW RAILING TO BE CONTINUOUS ALONG SIDES AS SHOWN ON PLAN
- VIEW. 2. ANCHOR BOLTS FOR MOUNTING PLATE SHALL AVOID STEEL RUNOUT