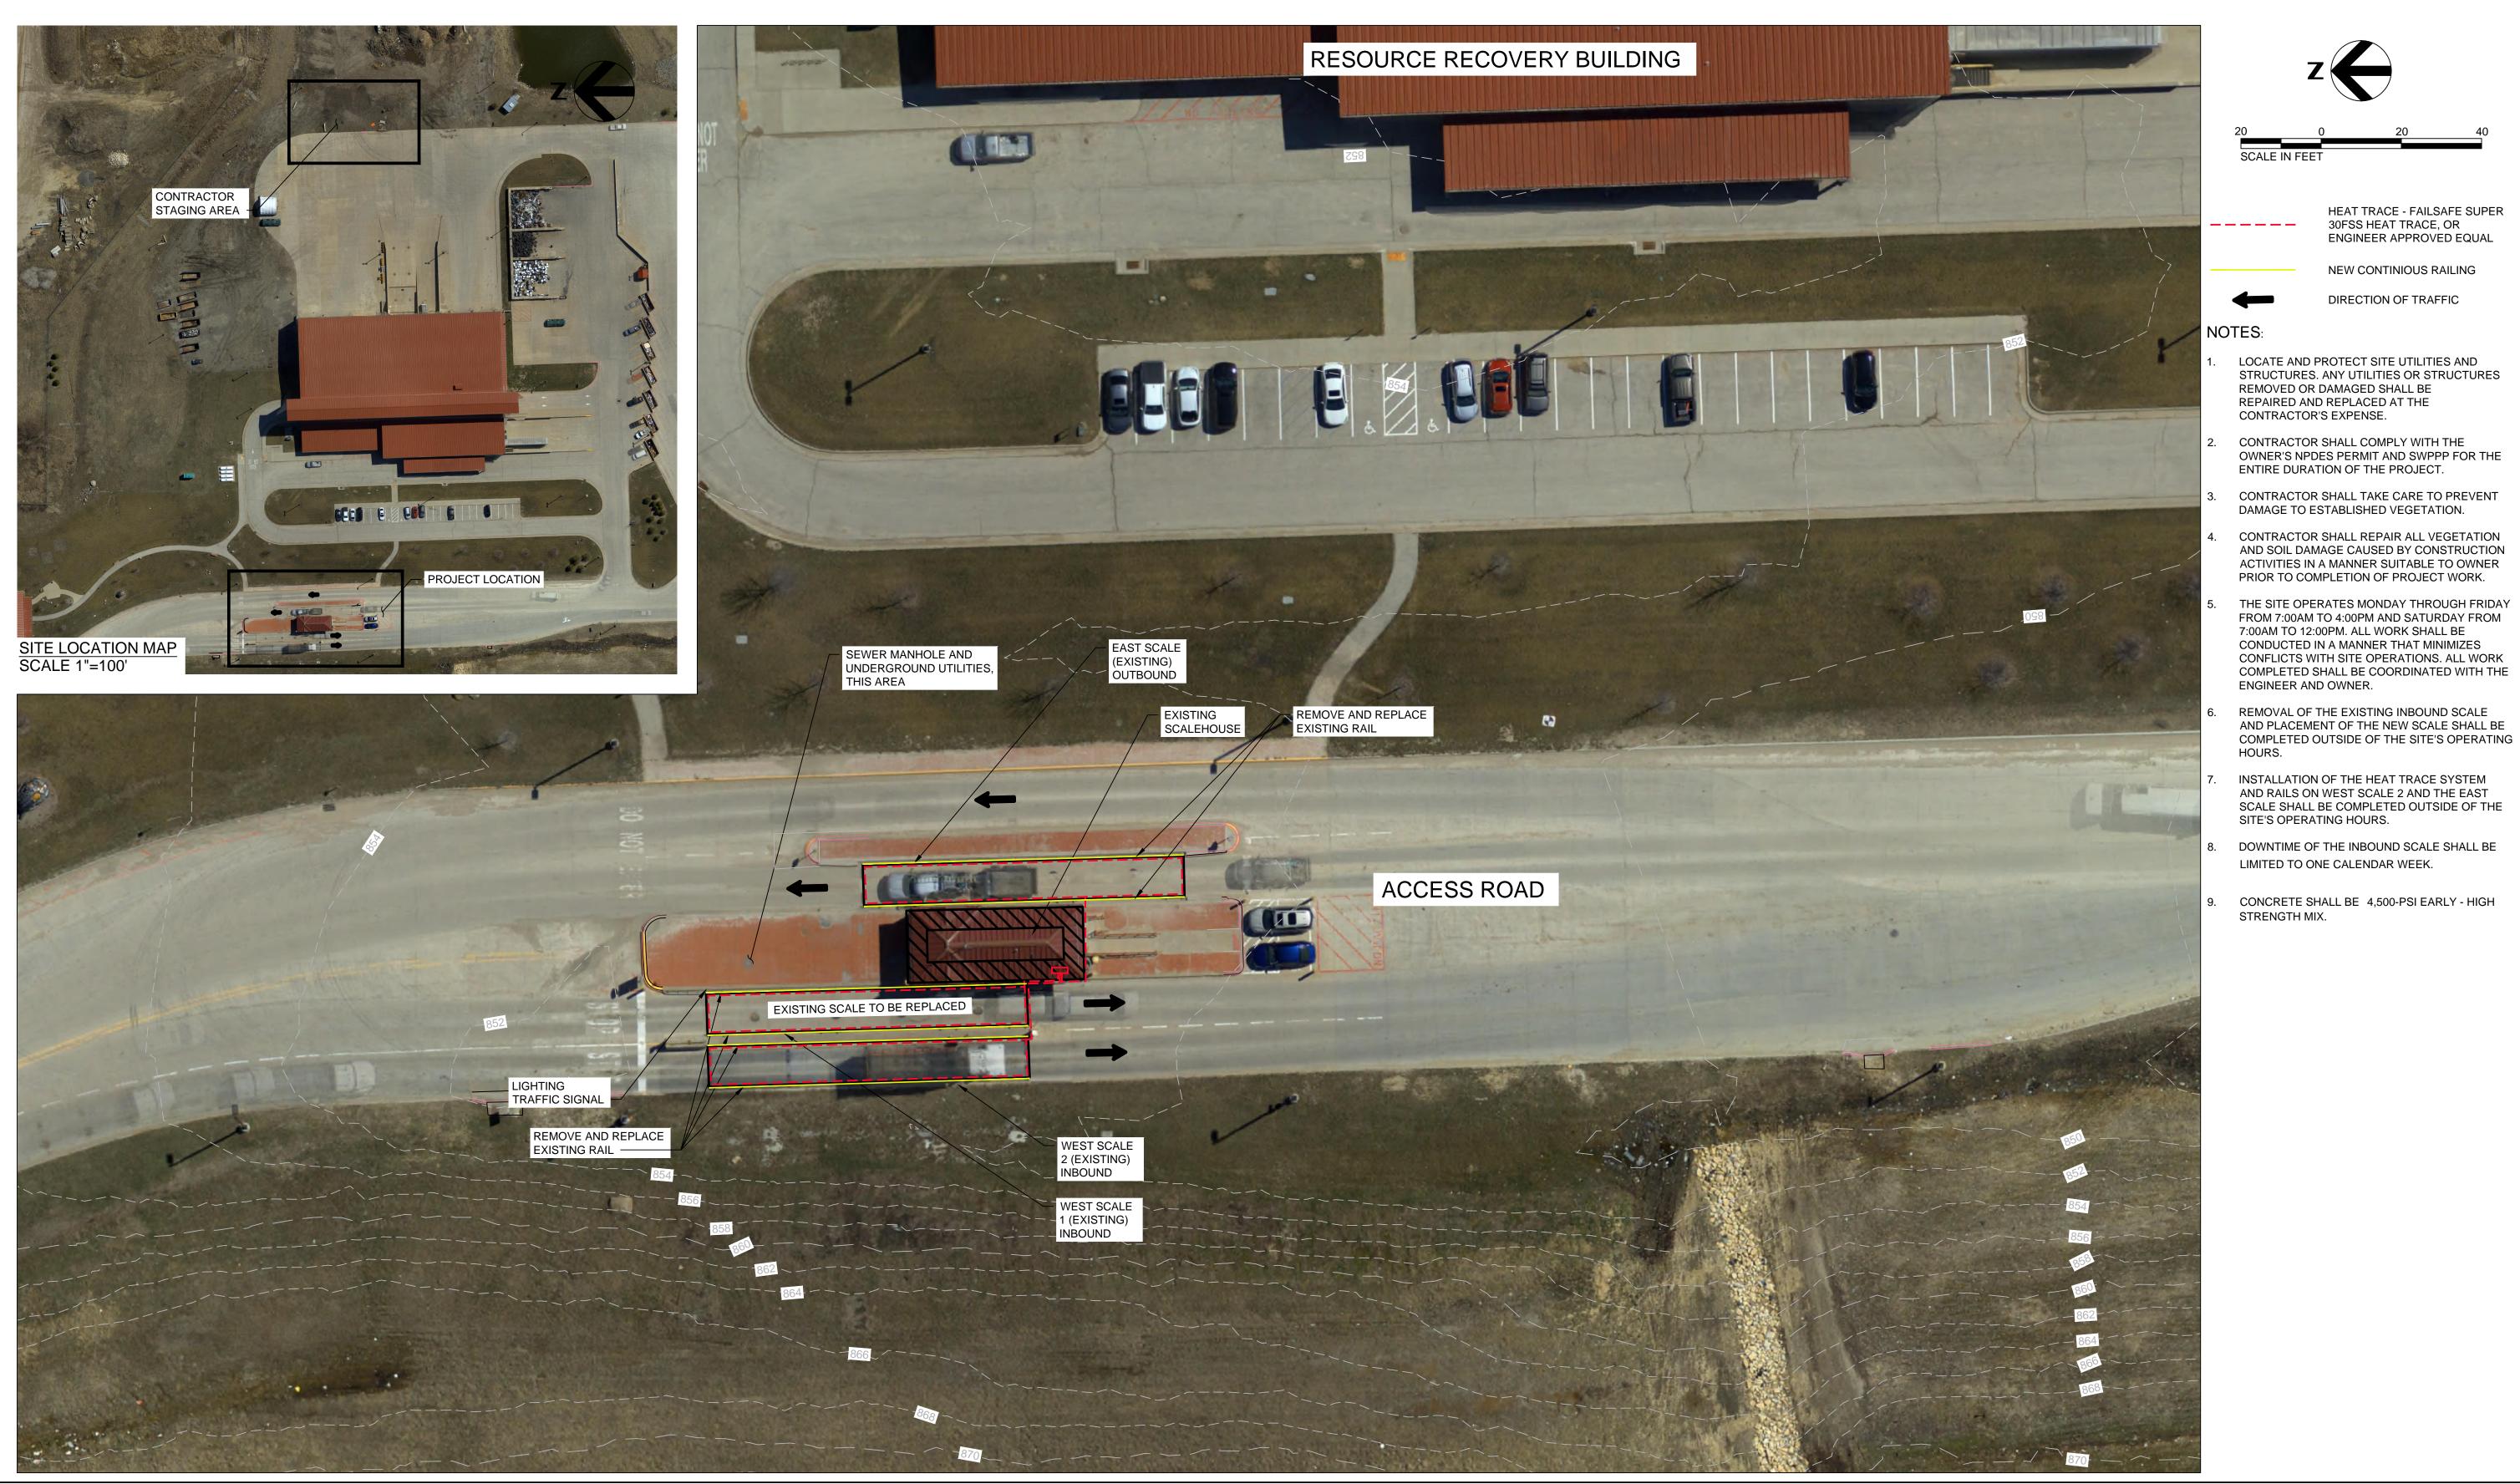

2

FILENAME Fig 1 - Scale Drawings.dwg 00C-100 D

С

**SCALE** 1" = 20'

| 4 | 5 | 6 |
|---|---|---|
|   | · |   |

NEW OR EXISTING SCALE -INSTALL HEAT TRACE -----COIL 10FT WITHIN EACH PIT 4 fr. 1 f. fr. f. - 6" x 10" MOUNTING PLATE - EXISTING CONCRETE NOT TO SCALE'