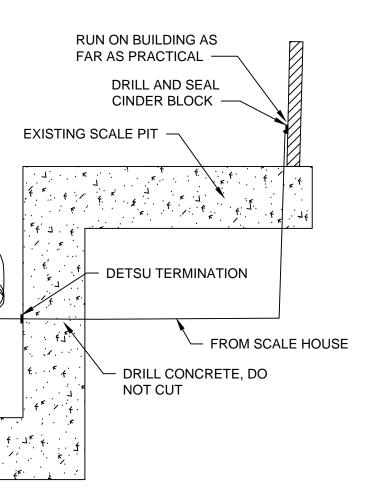

## DETAIL - HEAT TRACE ROUTING

NOTES:

1. FAILSAFE SUPER 30FSS HEAT TRACE OR ENGINEER APPROVED EQUAL

D

С