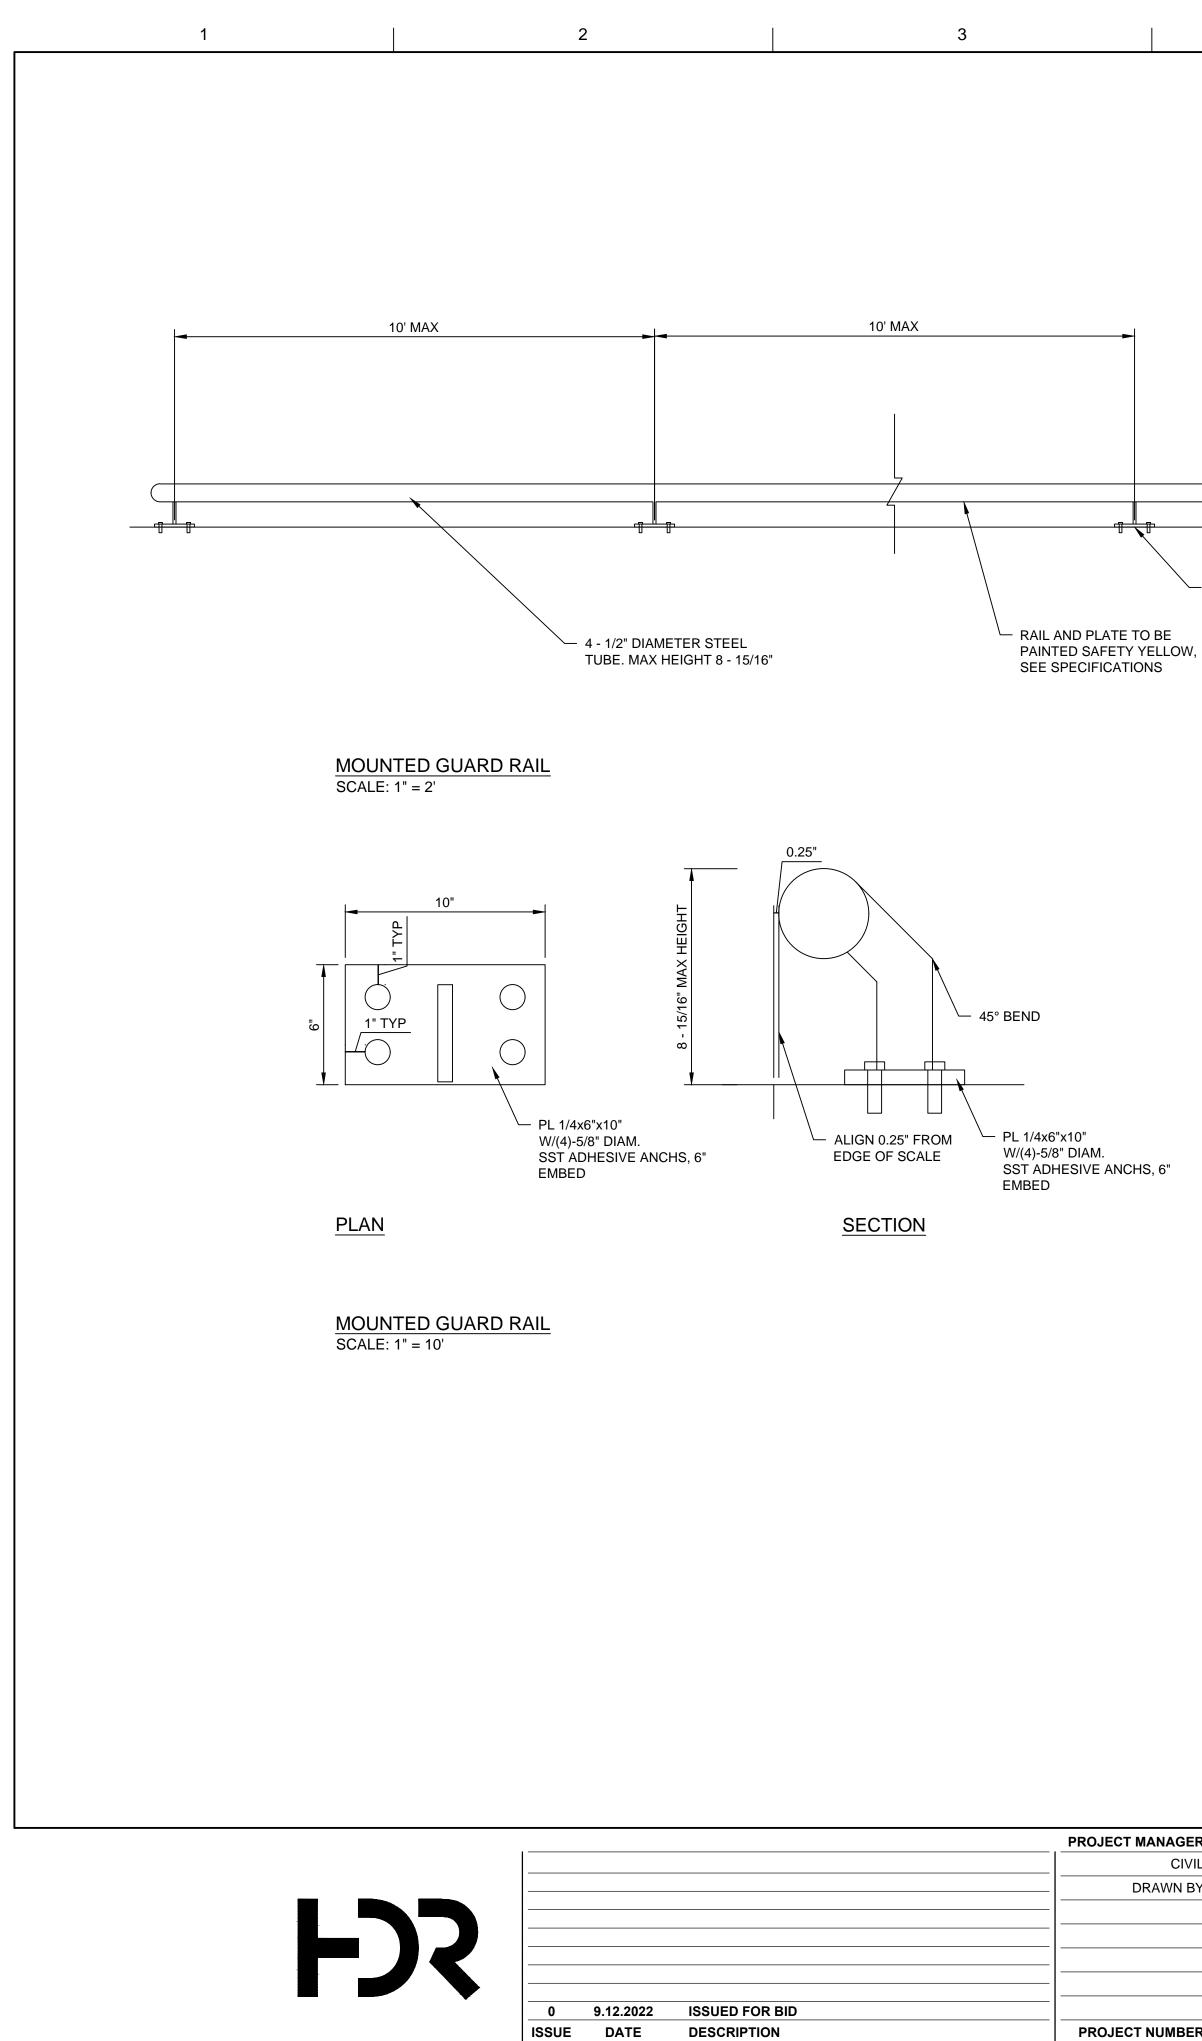

2

FILENAME Fig 1 - Scale Drawings.dwg 00C-100 D

С

**SCALE** 1" = 20'

| 4 | 5 | 6 |
|---|---|---|
|   | · |   |

NEW OR EXISTING SCALE -INSTALL HEAT TRACE -----COIL 10FT WITHIN EACH PIT 4 fr. 1 f. fr. f. - 6" x 10" MOUNTING PLATE - EXISTING CONCRETE NOT TO SCALE'